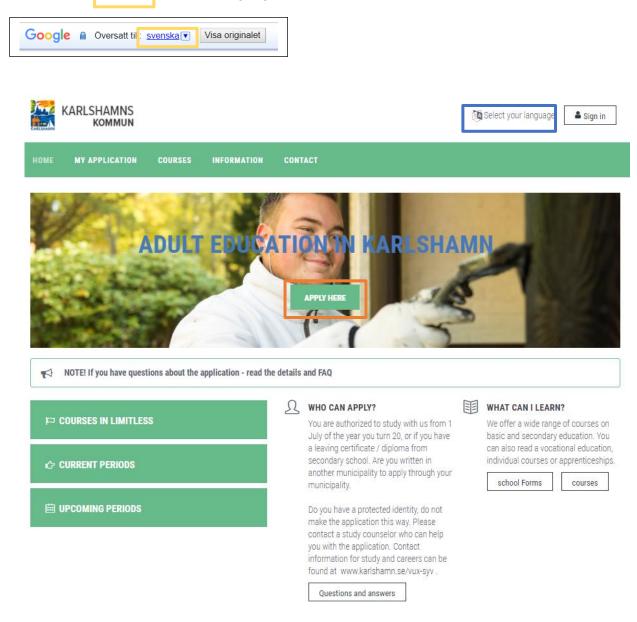

# Application for courses or course packages

To start the web application, click the **Apply Here** button to access the login page.

Click the link **select your language** to translate the page into the desired language and klick on the link svenska to find all languages

To apply for a course or course package, sign in with electronic identification (BankID or Mobile BankID).

|                                                                                                                                                                                                                | 🕅 Select your language 🛛 🛎 Sign in                                                                                                  |
|----------------------------------------------------------------------------------------------------------------------------------------------------------------------------------------------------------------|-------------------------------------------------------------------------------------------------------------------------------------|
| HOME MY APPLICATION COURSES INFORMATION CONTACT                                                                                                                                                                |                                                                                                                                     |
| C Electronic identification / bark ID<br>Log in with e-ID / Bank ID for high security and easy management of your<br>account. You log in with the e-ID that bere suits you. UAMS is shown in the next<br>step. | Sout account You can use a temporary account with a username and password if you are not able to acquire E-identification. Personal |
|                                                                                                                                                                                                                | Password           SIGN IN         Forgot your password?           CREATE AN ACCOUNT         Locked account?                        |