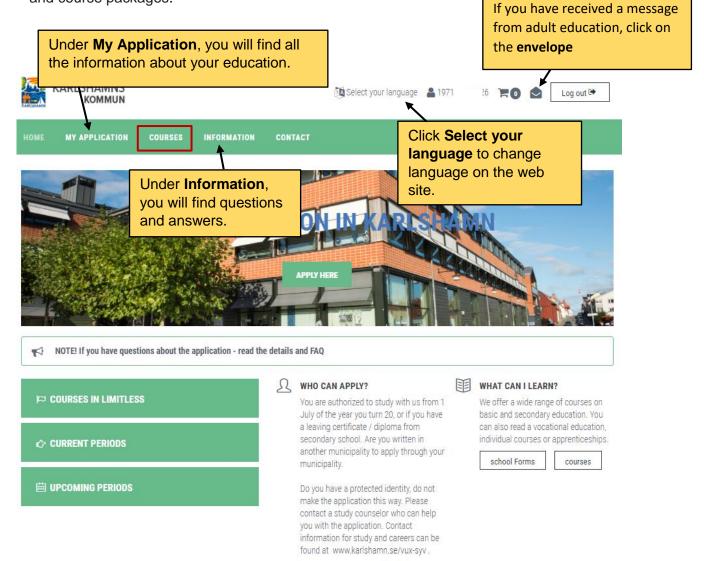

When you log in to the web application, click on Courses to get to the searchable courses and course packages.

Questions and answers

When applying for courses, select the **individual courses** tab (1). If you want to search among the course packages, click the **Course Package** tab (2)

To expand the search filter, click the **filter** button (3).

You can also search courses by the text field by entering the course name in the textbox (4)

This page shows only the offer, if you want to make an application, click the **Go to course** selection button (5).