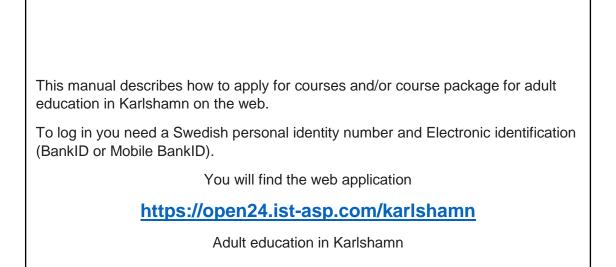

## Manual

## How to apply for adult education on web.

# Application for courses or course packages

To start the web application, click the **Apply Here** button to access the login page.

Click the link **select your language** to translate the page into the desired language and klick on the link svenska to find all languages