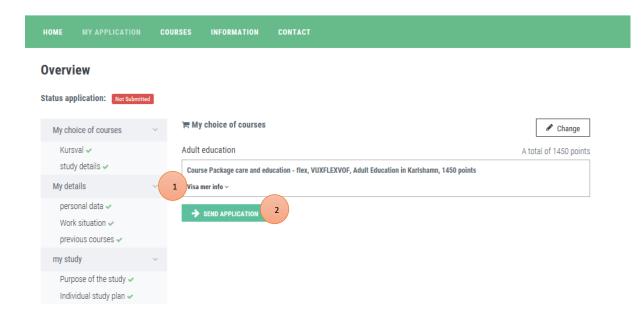

After completing all the information, you will get an overview.

Click the **Show More Info** (1) arrow and check your courses/course packages.

Then click the **Send Application** button (2) to complete the application.